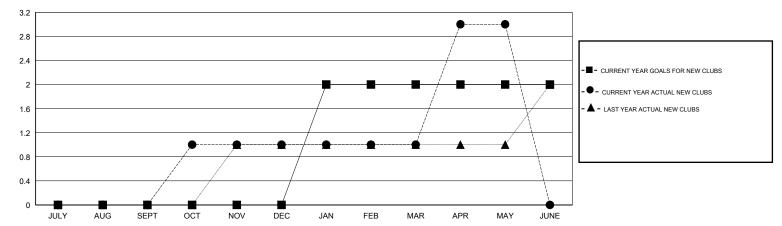

# LOCATION BRITISH COLUMBIA

 $\mathsf{GMT}\;\mathsf{CA}\;2$ 

|                          |                  | Clubs            |                  |                  |                         |                    | Members                             |                    |                  |  |
|--------------------------|------------------|------------------|------------------|------------------|-------------------------|--------------------|-------------------------------------|--------------------|------------------|--|
|                          | RESUL            | TS FOR 2014-2015 |                  |                  | RESULTS FOR 2014-2015   |                    |                                     |                    |                  |  |
| QUARTER                  | NEW CLUB<br>GOAL | NEW CLUBS        | DROPPED<br>CLUBS | NET<br>GAIN/LOSS | QUARTER                 | NEW MEMBER<br>GOAL | CHARTER AND<br>NEW MEMBERS<br>ADDED | DROPPED<br>MEMBERS | NET<br>GAIN/LOSS |  |
| JULY/AUG/SEPT            | 0                | 0                | 0                | 0                | JULY/AUG/SEPT           | 0                  | 23                                  | 51                 | -28              |  |
| OCT/NOV/DEC  JAN/FEB/MAR | 2                | 0                | 0<br>1           | -1               | OCT/NOV/DEC JAN/FEB/MAR | 0<br>-4            | 73<br>19                            | 71<br>27           | 2<br>-8          |  |
| APR/MAY/JUNE             | 0                | 2                | 0                | 2                | APR/MAY/JUNE            | 0                  | 78                                  | 31                 | 47               |  |

### GOALS AND ACTUAL NEW CLUBS CUMULATIVE