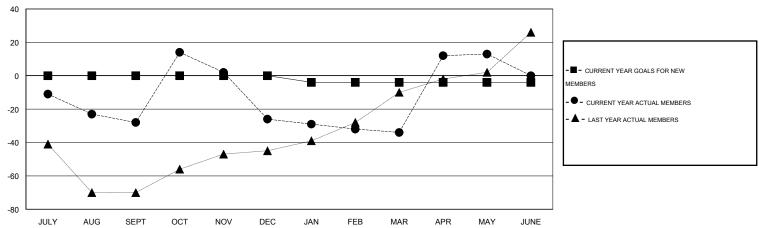

# LOCATION BRITISH COLUMBIA

 $\mathsf{GMT}\;\mathsf{CA}\;2$ 

|                          |                  | Clubs            |                  |                  |                         |                    | Members                             |                    |                  |  |
|--------------------------|------------------|------------------|------------------|------------------|-------------------------|--------------------|-------------------------------------|--------------------|------------------|--|
|                          | RESUL            | TS FOR 2014-2015 |                  |                  | RESULTS FOR 2014-2015   |                    |                                     |                    |                  |  |
| QUARTER                  | NEW CLUB<br>GOAL | NEW CLUBS        | DROPPED<br>CLUBS | NET<br>GAIN/LOSS | QUARTER                 | NEW MEMBER<br>GOAL | CHARTER AND<br>NEW MEMBERS<br>ADDED | DROPPED<br>MEMBERS | NET<br>GAIN/LOSS |  |
| JULY/AUG/SEPT            | 0                | 0                | 0                | 0                | JULY/AUG/SEPT           | 0                  | 23                                  | 51                 | -28              |  |
| OCT/NOV/DEC  JAN/FEB/MAR | 2                | 0                | 0<br>1           | -1               | OCT/NOV/DEC JAN/FEB/MAR | 0<br>-4            | 73<br>19                            | 71<br>27           | 2<br>-8          |  |
| APR/MAY/JUNE             | 0                | 2                | 0                | 2                | APR/MAY/JUNE            | 0                  | 78                                  | 31                 | 47               |  |

#### GOALS AND ACTUAL MEMBERS CUMULATIVE

| DROPPED CLUBS: 1                |                | 38 CLUBS OF 62 ADDED 1 OR MORE<br>NEW MEMBERS | GENDER DISTRIBUTION  MALE 687 (58.02%) |              |          |
|---------------------------------|----------------|-----------------------------------------------|----------------------------------------|--------------|----------|
| DROPPED MEMBERS                 |                |                                               | FEMALE                                 | 497 (41.98%) |          |
| DECEASED  CLUB CANCELLED  OTHER | 12<br>0<br>168 | CLICK HERE FOR HEALTH ASSESSMENT DATA         | FAMILY UNIT MEMBERS HEAD OF HOUSEHOLD  |              | 60<br>30 |
| TOTAL                           | 180            |                                               | NON-HEAD OF HOUSEHOLD                  |              |          |